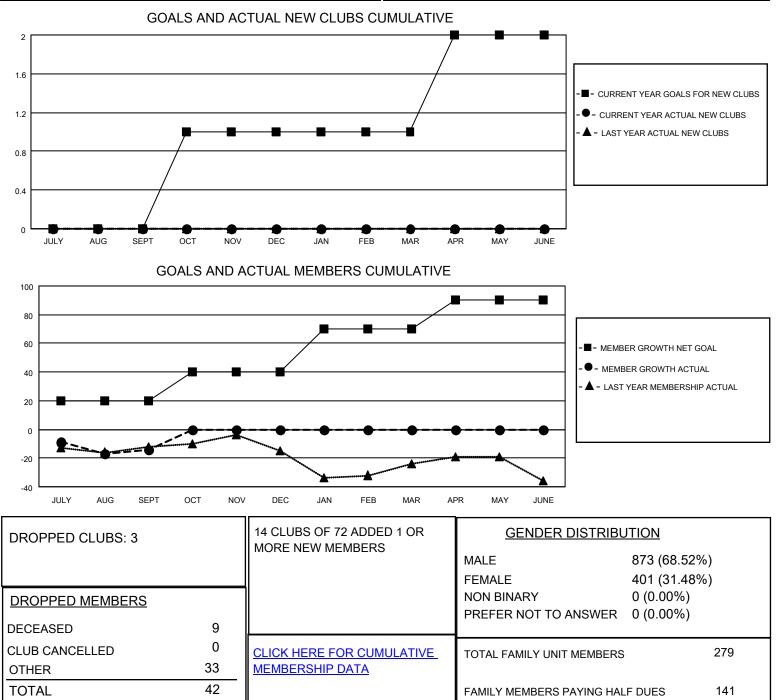

## LOCATION KANSAS

District 17 K

Results as of: 9/30/2022

| Clubs                 |               |           |               | Members               |                       |                         |                                                    |
|-----------------------|---------------|-----------|---------------|-----------------------|-----------------------|-------------------------|----------------------------------------------------|
| RESULTS FOR 2022-2023 |               |           |               | RESULTS FOR 2022-2023 |                       |                         |                                                    |
| QUARTER               | NEW CLUB GOAL | NEW CLUBS | DROPPED CLUBS | QUARTER MEMB          | ER GROWTH NET<br>GOAL | MEMBER GROWTH<br>ACTUAL | DROPPED<br>MEMBERS ACTUAL<br>(including transfers) |
| JULY/AUG/SEPT         | 0             | 0         | 3             | JULY/AUG/SEPT         | 20                    | 29                      | 42                                                 |
| OCT/NOV/DEC           | 1             | 0         | 0             | OCT/NOV/DEC           | 20                    | 0                       | 0                                                  |
| JAN/FEB/MAR           | 0             | 0         | 0             | JAN/FEB/MAR           | 30                    | 0                       | 0                                                  |
| APR/MAY/JUNE          | 1             | 0         | 0             | APR/MAY/JUNE          | 20                    | 0                       | 0                                                  |